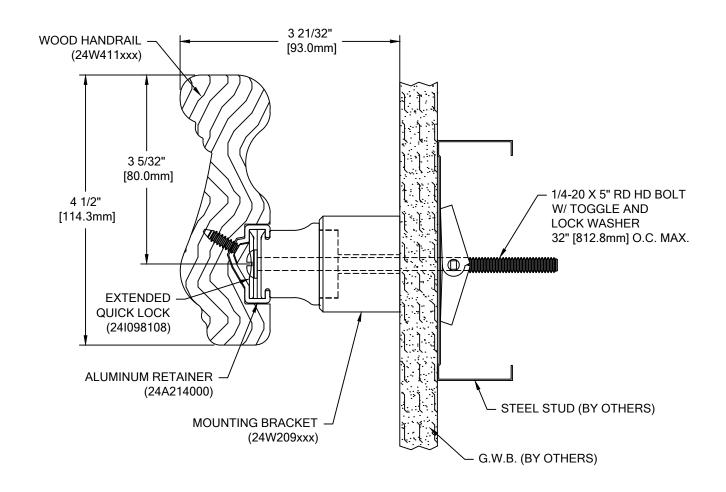

## INTERNATIONAL OFFSET

| WALL CONDITION                                                   | SPECIFIED FASTENER                                       | DRILL DIAMETERS |          | C/S PART               |  |
|------------------------------------------------------------------|----------------------------------------------------------|-----------------|----------|------------------------|--|
|                                                                  | SPECIFIED FASTENER                                       | WALL            | RETAINER | NUMBER                 |  |
| STEEL STUD/GYPSUM WALL                                           | 1/4-20 X 5" ROUND HEAD BOLT WITH TOGGLE, AND LOCK WASHER | 3/4"            | 9/32"    | 90H049002<br>90H006003 |  |
| ONCRETE/CONCRETE BLOCK #14 X 5" PHILLIPS RD HD ALL-PURPOSE SCREW |                                                          | 3/16"           | 9/32"    | 90H287002              |  |
| WOOD STUD/GYPSUM WALL                                            | #14 X 5" PHILLIPS RD HD ALL-PURPOSE SCREW                | 1/8"            | 9/32"    | 90H287002              |  |